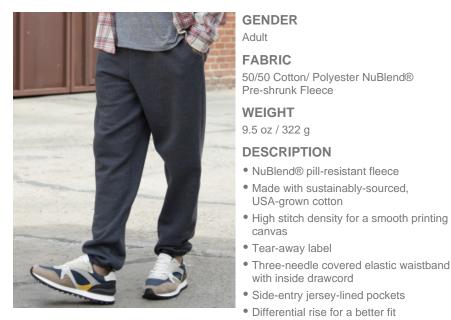

## **PRODUCT FEATURES**

HD

Density

Pill Resistant

Tear Away Labe

- Imported
  - 4 colors

Protocol

## **FABRIC VARIATIONS**

USA-grown cotton

with inside drawcord

Elastic bottom leg openings

 Committed to having WRAP certified facilities, being proud members of Better

Cotton Initiative, and the US Cotton

canvas

• Oxford - 48% Cotton/ 52% Polyester

| Dimensions    | S     | М     | L     | XL    | 2XL   | 3XL   |
|---------------|-------|-------|-------|-------|-------|-------|
| Waist Width   | 13    | 14    | 15    | 16    | 17    | 18    |
| Inseam Length | 31.75 | 32.25 | 32.75 | 33.25 | 33.75 | 34.25 |
|               |       |       |       |       |       |       |
| Case Quantity | S     | М     | L     | XL    | 2XL   | 3XL   |
| Units         | 24    | 24    | 24    | 24    | 24    | 24    |